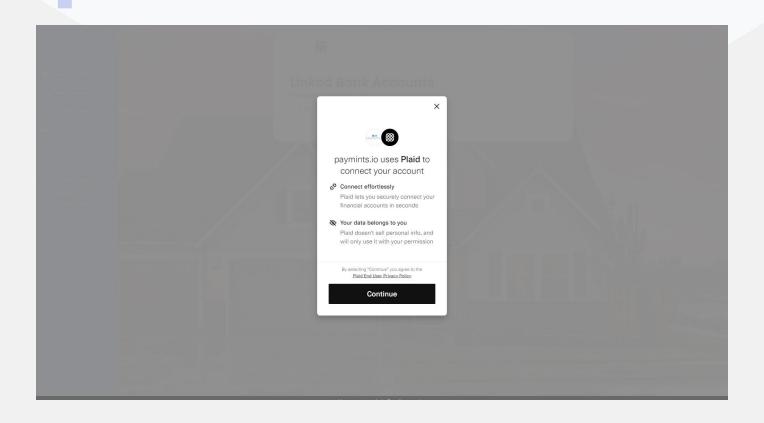

Enter the authentication code you should have received via text message.

Please input your personal information for bank compliance.

Next you will see the Plaid screen. Plaid is the most secure way to connect your bank account electronically. We do not share or store any banking credentials. Please click continue.