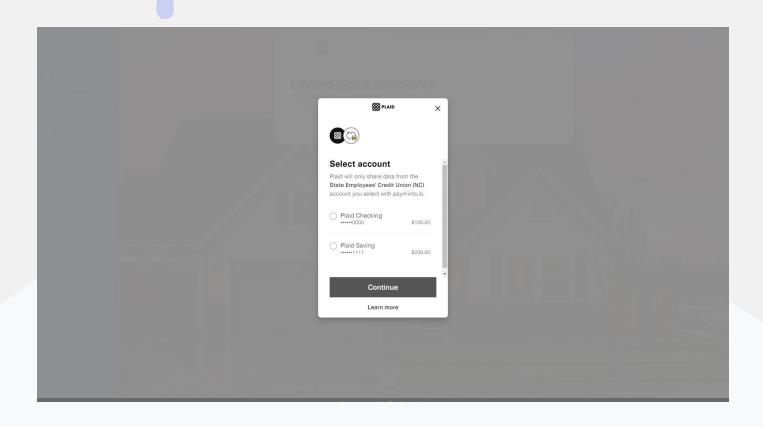

After you have selected your financial institution, log in to your bank using your online banking credentials. This will allow you to view all of your accounts which are eligible to make a transfer on our platform.