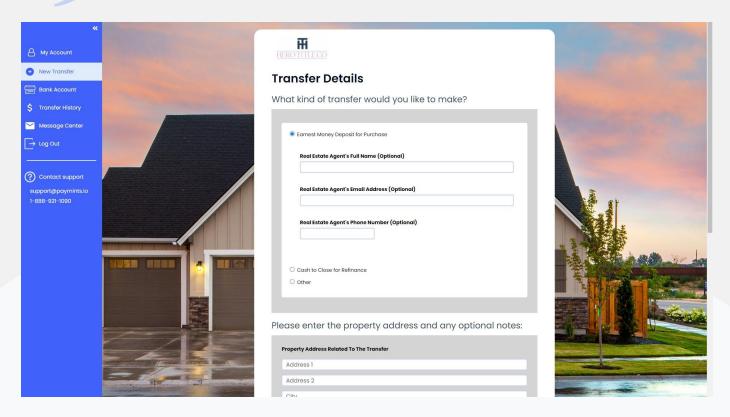

Please select the account that you would like to use to make the transfer.

Once your account has been selected please click "Continue".

9

Please fill out the transfer details page. If you would like to add any notes about your transfer you can add that in the optional notes section.