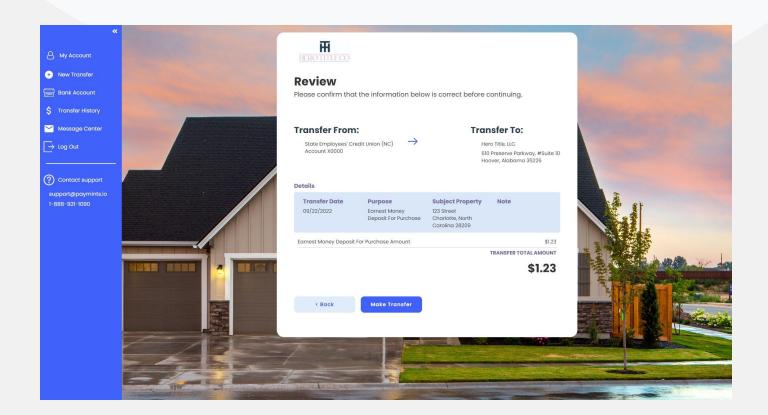

Review your transfer details and if all of the information is correct please click "Make Transfer".

Once you have clicked "Make Transfer" both you and Hero Title will receive email notifications that the transfer has been initiated.
You will also receive an email notification when the transfer arrives in Hero Title's account. You can also add additional email recipients if you would like to send the transfer details to anyone else involved in the closing.