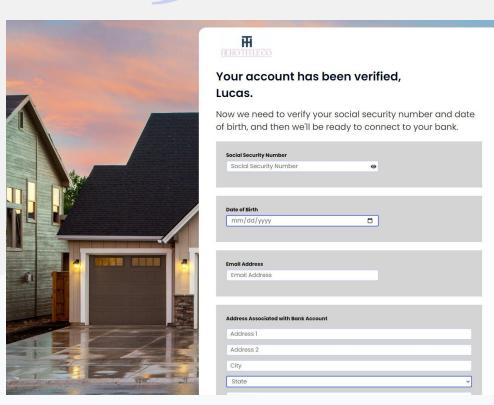

Enter the authentication code you should have received via text message.

Please input your personal information for bank compliance.

Next you will see the Plaid screen. Plaid is the most secure way to connect your bank account electronically. We do not share or store any banking credentials. Please click continue.