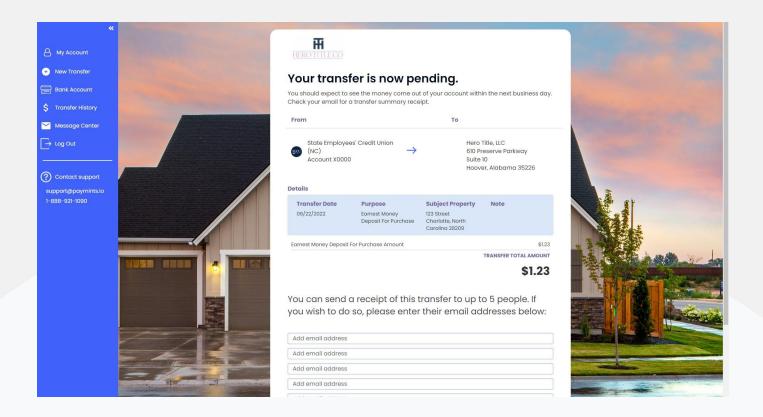

Review your transfer details and if all of the information is correct please click "Make Transfer".

Once you have clicked "Make Transfer" both you and Hero Title will receive email notifications that the transfer has been initiated.
You will also receive an email notification when the transfer arrives in Hero Title's account. You can also add additional email recipients if you would like to send the transfer details to anyone else involved in the closing.