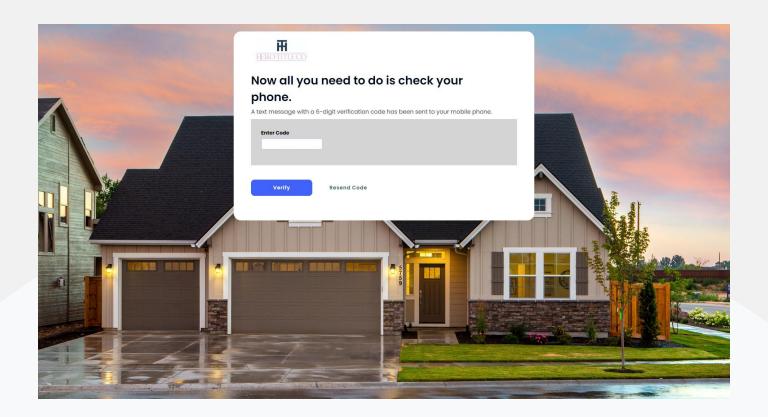

Enter the authentication code you should have received via text message.

Please input your personal information for bank compliance.

Next you will see the Plaid screen. Plaid is the most secure way to connect your bank account electronically. We do not share or store any banking credentials. Please click continue.