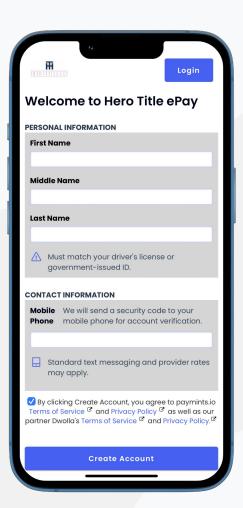

## Client Transfer Instructions

Learn More ---

Start by going to <a href="herotitleco.paymints.io">herotitleco.paymints.io</a>. Create an Account by inputting your first and last name and your mobile phone number. We will send you an authentication code via text.