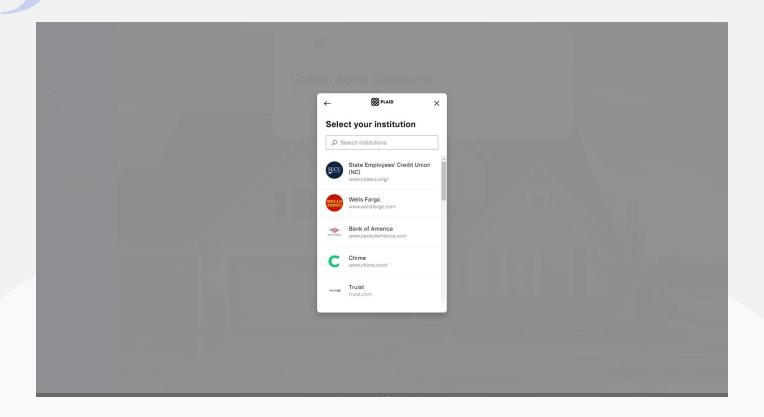

Plaid allows us to connect to over 16,000 financial institutions. What you will first see are the most banks used on our platform. If you do not see your bank click in the search bar and type in the name of your bank. Select your financial institution.