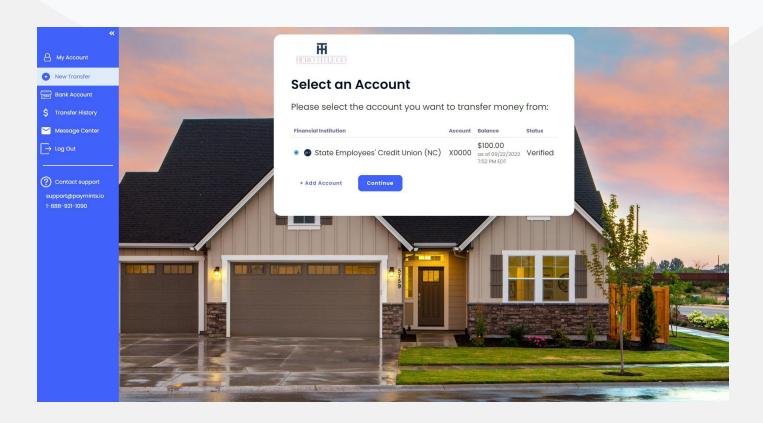

Please select the account that you would like to use to make the transfer.

Once your account has been selected please click "Continue".

9

Please fill out the transfer details page. If you would like to add any notes about your transfer you can add that in the optional notes section.