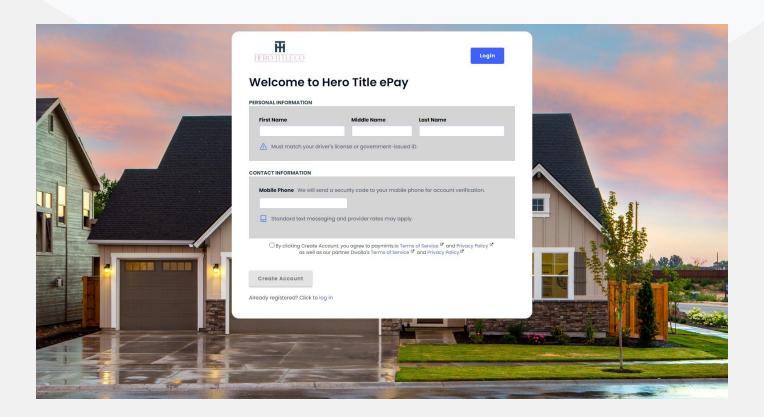

## Client Transfer Instructions

Learn More ---

Start by going to <a href="herotitleco.paymints.io">herotitleco.paymints.io</a>. Create an Account by inputting your first and last name and your mobile phone number. We will send you an authentication code via text.